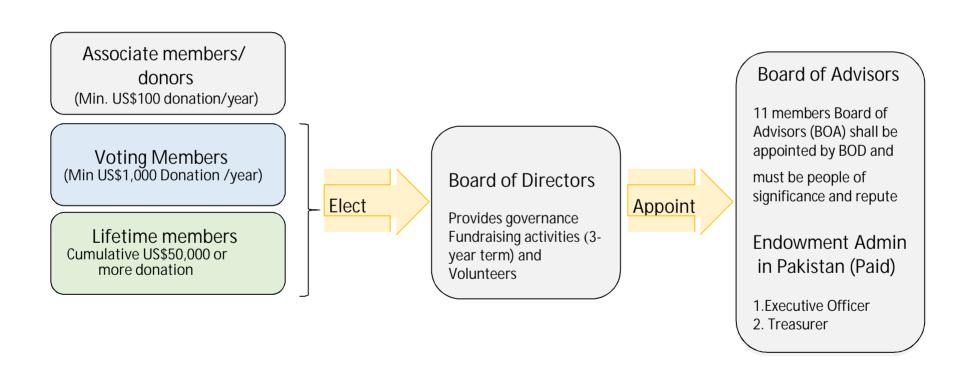

## MEMBERSHIP AND ORGANIZATION

#### **Organizational Structure**

a US 501c3 has been registered in State of Texas and bylaws available at <a href="www.ulefUSA.org">www.ulefUSA.org</a>. Sister organizations are under process in Canada as well in Pakistan organization under Canadian Law

#### **Board of Directors**

3-11 Member Interim Board of Directors of UETIANS and 11 Member Board of Advisors hold their weekly and quarterly board meetings respectively to advance the cause.